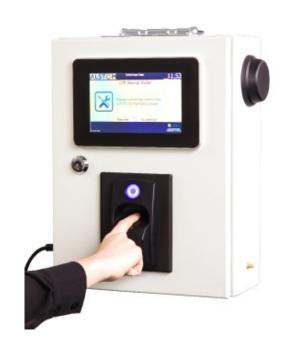

DataTime is a mobile clocking system for Time & Attendance Management on construction sites. Designed specifically for remote construction sites or sites which do not have the space or need for a turnstile, DataTime has all the benefits of our Time & Attendance Management system all contained in one highly mobile unit that can sit anywhere on site and be moved at any time.

## **Key Features**

- Plug and Play
- Instant setup, can be simply unplugged and moved if required
- Secure and reliable biometrics, facial recognition or /swipe card technology
- Touchscreen allows for enrolment on the unit itself
- Option for health and safety/ fatigue management questions
- Integrated with the DataScope online Time & Attendance system