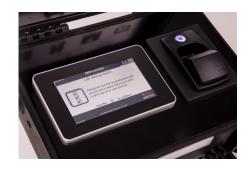

DataTime is a mobile clocking system for Time & Attendance Management on construction sites. Designed specifically for remote construction sites or sites which do not have the space or need for a turnstile, DataTime has all the benefits of our Time & Attendance Management system all contained in one highly mobile unit that can sit anywhere on site and be moved at any time.

## **Key Features**

- Plug and Play
- Instant setup, can be simply unplugged and moved if required
- Secure and reliable biometrics, facial recognition or /swipe card technology
- Touchscreen allows for enrolment on the unit itself
- Option for health and safety/ fatigue management questions
- Integrated with the DataScope online Time & Attendance system