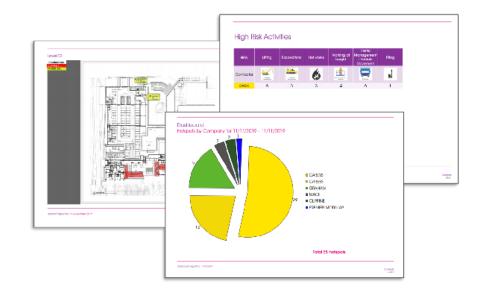

#### Powerful Daily Briefings Reports

DataTouch allows the appropriate team members to quickly build and generate powerful reports and email them out as a visual PDF report to key stakeholders all via the DataTouch interface. Choose what you want to include in the report from task and hotspot information, to weather, High Risk Activities, meeting notes, attendees and more.