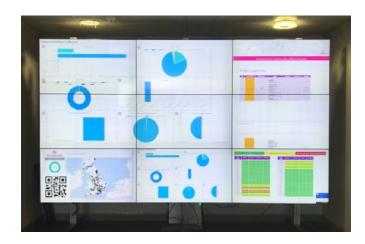

#### **DataWall**

DataWall's multiple screens creates single seamless display, bringing together project data in a customisable format controlled through a few clicks on your mobile, tablet or laptop. The solution is supplied with a switching app that allows the user to instantly switch between templates using their smartphone, tablet or laptop allowing for greater flexibility. Our flexible interface means that individual displays and widgets can be customised or altered at any time using our purpose-built software.