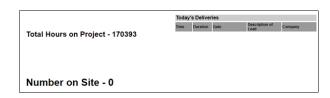

### **Live Site Stats**

DataScope can pull live site statistics from the Time & Attendance, Delivery and wider systems to be used as a widget for DataVision.

| Supervisors on Site |                           |  |
|---------------------|---------------------------|--|
| Operatives on Site  | Supervisors on Site       |  |
| 1                   | 0                         |  |
| 2                   | 1                         |  |
| 1                   | 0                         |  |
|                     | Operatives on Site  1 2 1 |  |