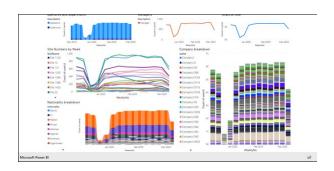

# **Reports**

URL link to BI reporting

### **Live Site Stats**

DataScope can pull live site statistics from the Time & Attendance, Delivery and wider systems to be used as a widget for DataVision.

| Supervisors on Site |                           |  |
|---------------------|---------------------------|--|
| Operatives on Site  | Supervisors on Site       |  |
| 1                   | 0                         |  |
| 2                   | 1                         |  |
| 1                   | 0                         |  |
|                     | Operatives on Site  1 2 1 |  |