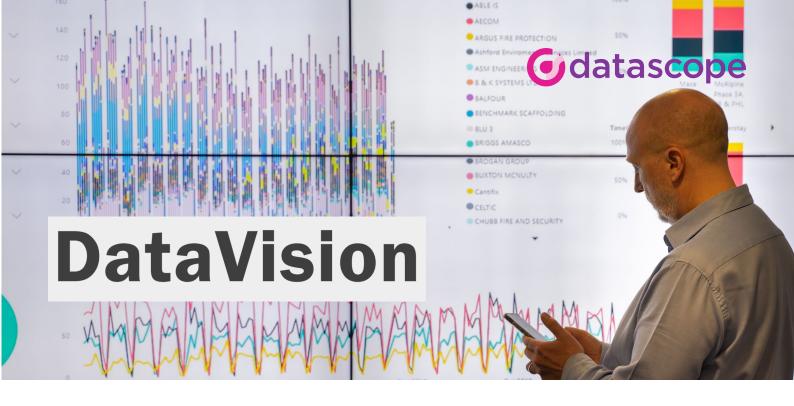

# DataVision is a digital signage tool that lets sites display a range of media as well as live site data and dashboards on TV screens.

The screens pull live data into a range of dashboards and reports displaying key information in real time. DataVision can be controlled and updated remotely, as required, with the option to schedule different layouts and/or messages to be displayed at certain times.

#### **DataWall**

DataWall's multiple screens creates single seamless display, bringing together project data in a customisable format controlled through a few clicks on your mobile, tablet or laptop. The solution is supplied with a switching app that allows the user to instantly switch between templates using their smartphone, tablet or laptop allowing for greater flexibility. Our flexible interface means that individual displays and widgets can be customised or altered at any time using our purpose-built software.