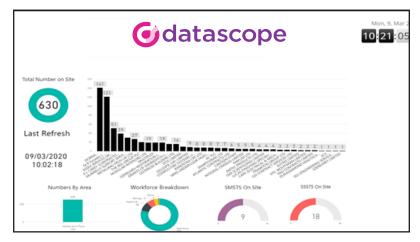

### **Live Site Stats**

DataScope can pull live site statistics from the Time & Attendance, Delivery and wider systems to be used as a widget for DataVision.

| Supervisors on Site |                           |  |
|---------------------|---------------------------|--|
| Operatives on Site  | Supervisors on Site       |  |
| 1                   | 0                         |  |
| 2                   | 1                         |  |
| 1                   | 0                         |  |
|                     | Operatives on Site  1 2 1 |  |