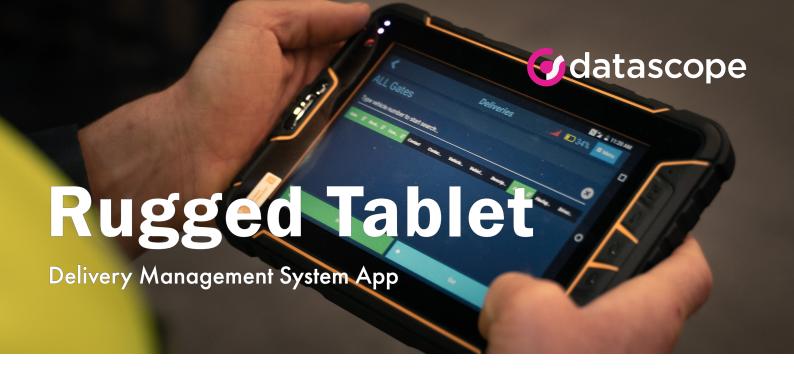

Integrated seamlessly with our Delivery Management System, the DMS app allows construction logistics teams to check in site deliveries in real time as well as carry out critical vehicle compliance checks, capture photographs and electronic signatures live at the point of delivery.

The app is hosted on our Rugged Tablets which are specifically designed for harsh construction environments.

# **Delivery Management System**

DataScope's DMS app is part of a wider suite of construction logistics tools that enable contractors and site teams take full control of the end-to-end logistics cycle.