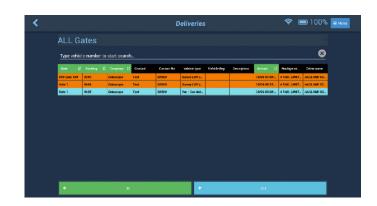

#### **Live Delivery Management**

- Check deliveries in and out as they enter and leave site or a vehicle holding area
- Additional functionality to manage multi-drop deliveries and unplanned deliveries
- Colour-coded schedule of planned, accepted deliveries for that day
- Deliveries are colour coded to indicate whether they are on time, late, or a multi-drop delivery
- Deliveries can be filtered by gate, booking