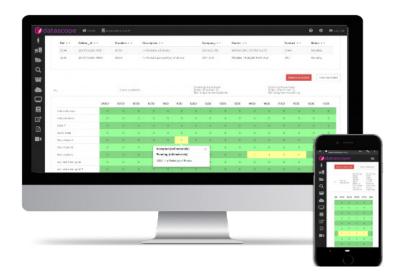

## **Dynamic Control**

- Fully integrated with the Delivery Management System
- Sign Deliveries in and out of site in real time
- Colour coded arrival status
- Record critical/non critical vehicle compliance checks via the tablet
- Photograph capture
- Sign on glass

#### **Live Delivery Management**

- Check deliveries in and out as they enter and leave site or a vehicle holding area
- Additional functionality to manage multi-drop deliveries and unplanned deliveries
- Colour-coded schedule of planned, accepted deliveries for that day
- Deliveries are colour coded to indicate whether they are on time, late, or a multi-drop delivery
- Deliveries can be filtered by gate, booking

### **Vehicle Compliance**

- When a delivery arrives, users can complete a checklist of critical and non-critical items
- DataScope will create a bespoke vehicle checklist to meet your site specific requirements
- Option to add comments and photographs, comments, and capture a signature (sign on glass)
- All data captured feeds into directly to the Delivery Management System to inform delivery performance reporting