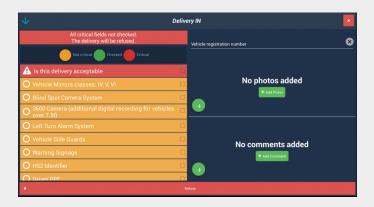

### **Vehicle Compliance**

- When a delivery arrives, users can complete a checklist of critical and non-critical items
- DataScope will create a bespoke vehicle checklist to meet your site specific requirements
- Option to add comments and photographs, comments, and capture a signature (sign on glass)
- All data captured feeds into directly to the Delivery Management System to inform delivery performance reporting