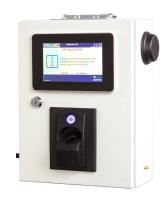

#### DataTime

DataTime is a plug & play option which provides operative safety feedback. You're able to capture shift/fatigue/toolbox talk records and ask range of fatigue management questions.