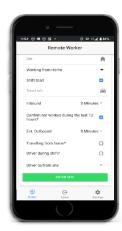

### Remote Worker App

Monitor movement of workers attending remote sites at any location with management able to view maps showing operative swipes and generate reports. Operatives can use the app to clock in and out from any smartphone.