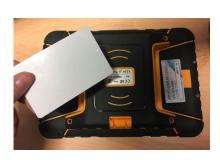

#### **Rugged Tablet**

Record attendance and use as a digital muster point. Swipe in and out by tapping card on the back. All swipes recorded are fed into the online Time & Attendance System for review.