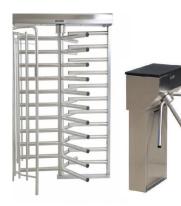

#### Turnstiles

DataScope has a wide range of Access Control turnstiles that can all be augmented by any of our access control options including fingerprint, facial recognition and swipe card access.