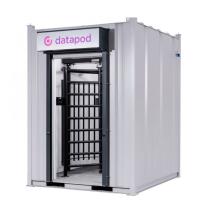

#### DataPod

Datapod features lockable antivandal shutter door, a tool hatch and can be liveried to company colours. The only site requirement is power.