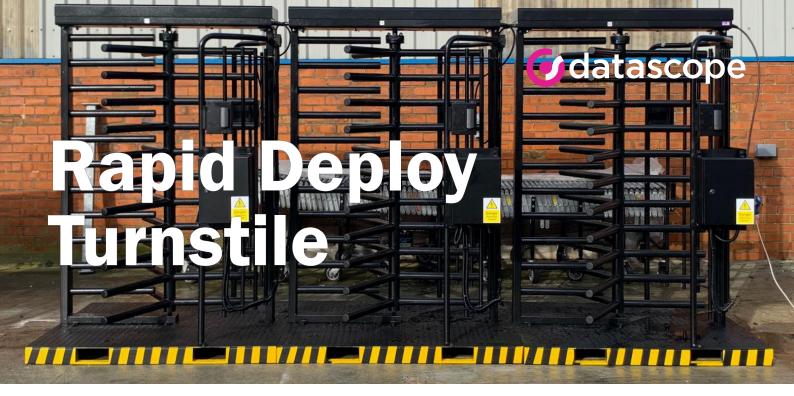

The Rapid Deploy Turnstile has been designed to offer the construction sector a secure, quick to deploy and portable access control unit.

DataScope's biometric technology captures operatives transactions and sends data to our intuitive Time & Attendance web interface. The system allows real time visibility of data to monitor operative movements, being able to instantly view detailed reports and manage emergency evacuations to minimise risk.

## **Key Features**

- Self contained and can be easily relocated around the site, offering flexibility to change site access routes in-line with project developments and changes in site perimeters.
- Up to 4 turnstiles can be daisy changed together and run from a single power supply.
- Units are preconfigured by Datascope's inhouse production team and only requires a firm base and power.
- Anti Trap safety system for no mid rotation locking.