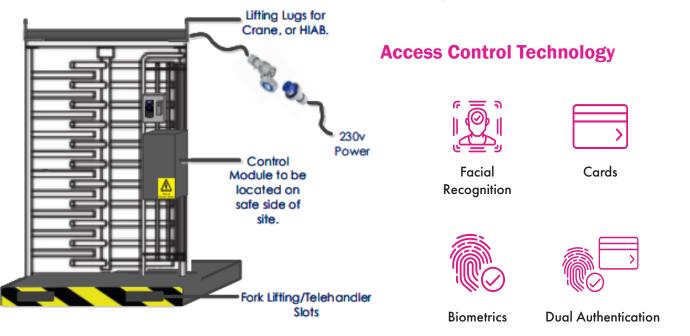

The Rapid Deploy Turnstile has been designed to offer the construction sector a secure, quick to deploy and portable access control unit.

DataScope's biometric technology captures operatives transactions and sends data to our intuitive Time & Attendance web interface. The system allows real time visibility of data to monitor operative movements, being able to instantly view detailed reports and manage emergency evacuations to minimise risk.

## **Key Features**

- Self contained and can be easily relocated around the site, offering flexibility to change site access routes in-line with project developments and changes in site perimeters.
- Up to 4 turnstiles can be daisy changed together and run from a single power supply.
- Units are preconfigured by Datascope's inhouse production team and only requires a firm base and power.
- Anti Trap safety system for no mid rotation locking.